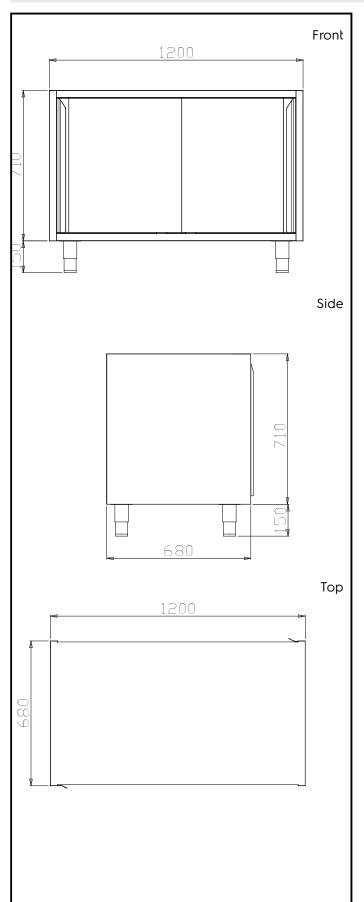

## **Key Information:**

Cabinet width:

121925 (TE2S12DA) 1030 mm Cabinet depth: 580 mm Cabinet height: 645 mm N° of doors: Door Type: Sliding External dimensions, Width: 1200 mm 680 mm External dimensions, Depth: 860 mm External dimensions, Height: Net weight: 95 kg