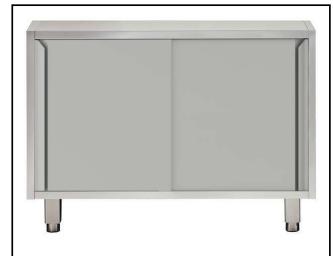

121925 (TE2S12DA)

Ambient Unit passthrough with 2+2 sliding doors, 1200mm

#### Construction

- Front and rear lengthwise stainless steel c-channel reinforcement, 15/10 (16 gauges).
- Sound deadening reinforcements between internal and external side panels to strengthen structure.
- Mounted on 150 mm height adjustable (0/+90 mm) oversized (65x65 mm) feet.
- Internal sides supporting the structure to have 45° degrees internal side corners junction system.
- 30 mm high middle-shelf in AISI 304 stainless steel, height-adjustable in 3 positions, with inner double fold to eliminate gaps between sides and back.
- Doors made in 304 AISI stainless steel with Scotch-Brite finishing.
- Sliding doors, with sound deadening internal and external panels, run on the upper part on the s/s bearings and on the lower part on a hidden runner. Doors are easy to remove thus facilitating cleaning procedures.

## **Key Information:**

Cabinet width:

121925 (TE2S12DA) 1030 mm Cabinet depth: 580 mm Cabinet height: 645 mm N° of doors: Door Type: Sliding External dimensions, Width: 1200 mm 680 mm External dimensions, Depth: 860 mm External dimensions, Height: Net weight: 95 kg